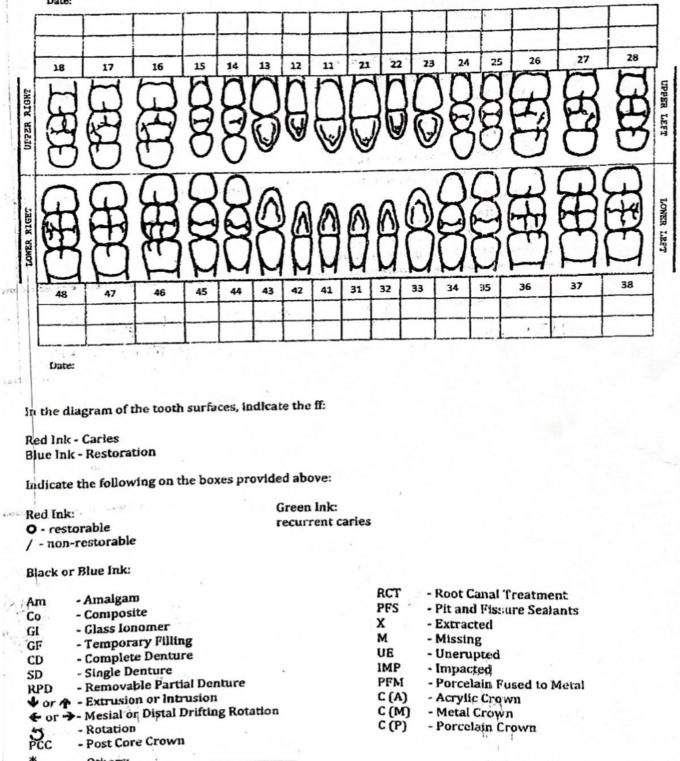

#### DENTAL STATUS CHART: Fill up according to the code given

#### Adult Chart:

#### Date:

- Others: