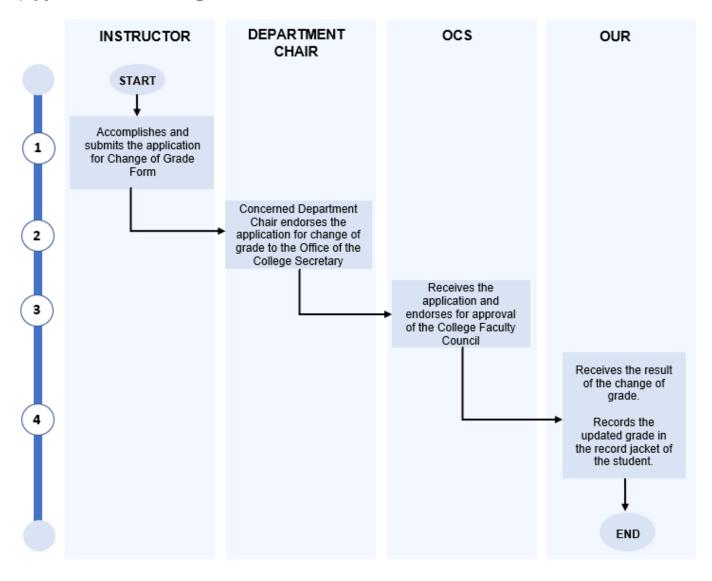

|
|                                  |                                  | Academic Year:       | Original Grade:                    | Updated Grade:        | Date of Faculty             |
| Term when the grade was incurred | □ 1S □ 2S □ MY<br>□ 1T □ 2T □ 3T | Traucinic Itali      | Original Glade.                    | opulated Glade.       | Meeting:                    |
|                                  |                                  |                      |                                    |                       |                             |
| Name and                         | signature of Instruc             | tor                  | Name                               | e and signature of Co | llege Secretary             |

## **Application for Change of Grade Flowchart**