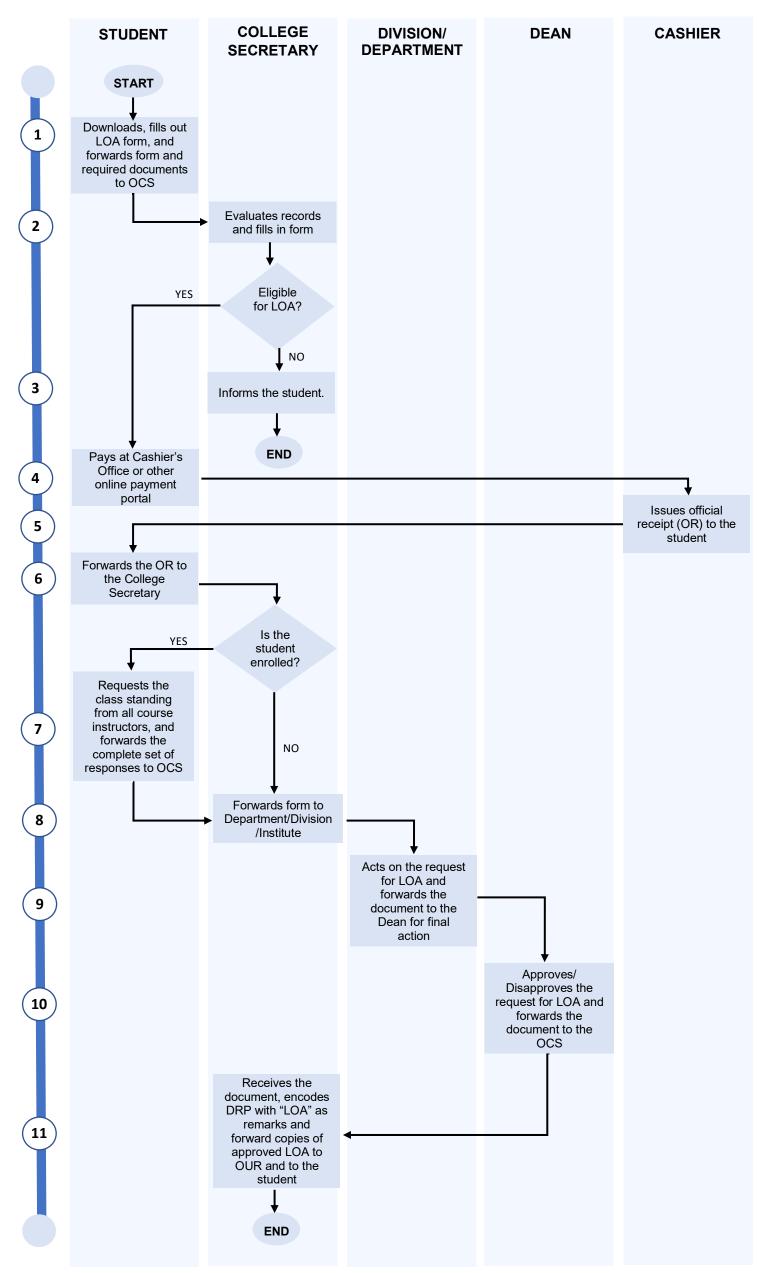

|                                                                             |                                               | ROVED / DISAPPRO                                                                              | OVED:                           |                        |  |

| Name & Signature of Adviser | Date  | Name & Signature of Dean             | Date             |
|-----------------------------|-------|--------------------------------------|------------------|
| LOA FEE paid under O.R. No  | dated | in the amount of One Hundred Fifty F | Pesos (₱150.00). |

Note: LOA should not exceed one year but may be renewed for at most another year. When not taken in two (2) successive years, the aggregate LOA should not exceed two (2) years.

## Leave of Absence Flowchart